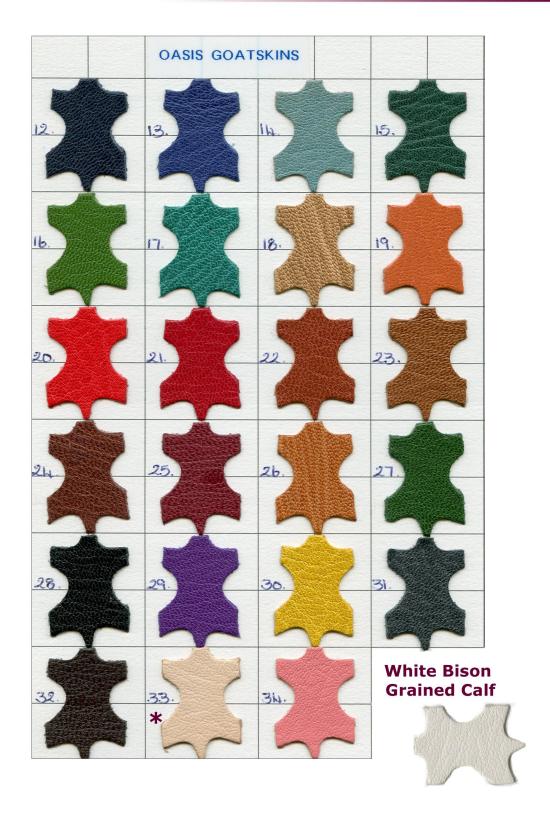

### **Genuine Leather Swatch**

#### **Covering for Books, Binders & Flat Bed Panels**

**Not** used with large Crematorium Books of Remembrance (see page 4). \*Oasis No.33 is **Natural** Genuine Leather. It has undergone **no tanning processes** so will mark easily and will discolour a hint of pink in direct sunlight.

Due to variations in screen & print, colour may vary slightly from that shown.