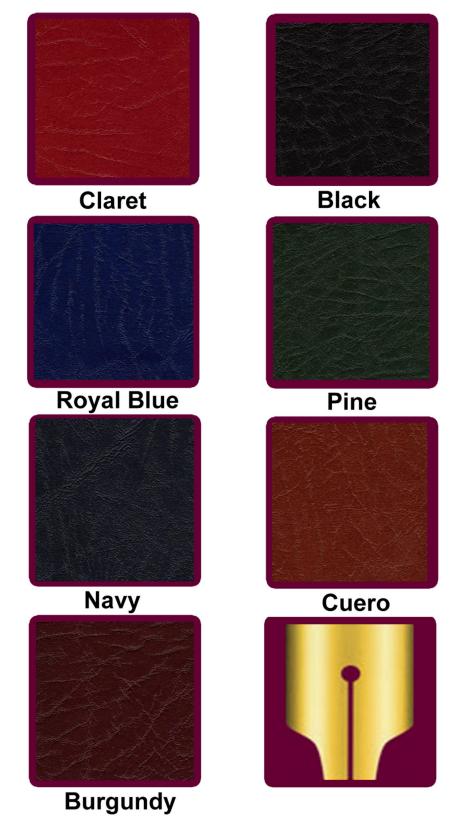

### **Bonded Leather Swatch**

**Covering for Books & Binders** 

\* An economical alternative to Genuine Leather.
Not used with Large Crematorium Books of
Remembrance

Due to variations in screen & print, colour may vary slightly from that shown.