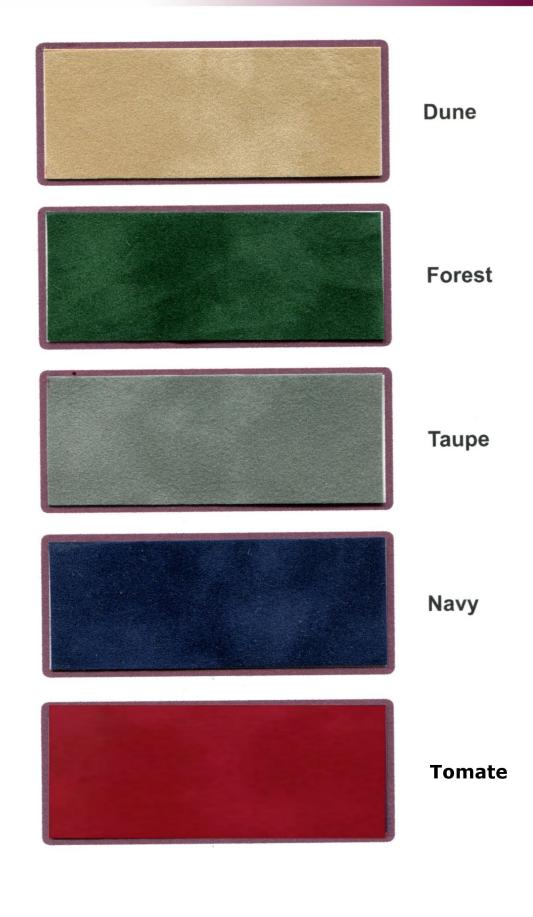

## Faux Suede Swatch

### **Covering for Small & Miniature Books**

Due to variations in screen & print, colour may vary slightly from that shown.